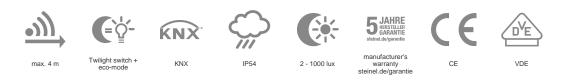

#### **Technical specifications**

| Туре                     | Constant-lighting controller                                                              |
|--------------------------|-------------------------------------------------------------------------------------------|
| Dimensions (L x W x H)   | 95 x 95 x 42 mm                                                                           |
| Sensor Technology        | Light sensor                                                                              |
| Application, place       | outdoors, Indoors                                                                         |
| Application, place, room | One-person office, classroom,<br>Open-plan office, high-bay<br>warehouse, conference room |
| Installation site        | wall, ceiling                                                                             |

| Type of installation | Surface wiring     |
|----------------------|--------------------|
| Mounting height      | 2,00 – 4,00 m      |
| With bus coupling    | Yes                |
| IP rating            | IP54               |
| Version              | KNX - surface, sq. |
| PU1, EAN             | 4007841058319      |
|                      |                    |