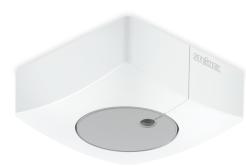

Photo-cell controller

# Light Sensor Dual V3 KNX - surface, sq. EAN 4007841 058319

### **Function description**

Light measurement in perfection. The Light Sensor Dual photo-cell controller with KNX interface measures directed and diffuse light, watches over areas below the sensor and measures the room brightness. Combining the measurement results reduces error influences. Available either in round or square surface-mounted and concealed version.