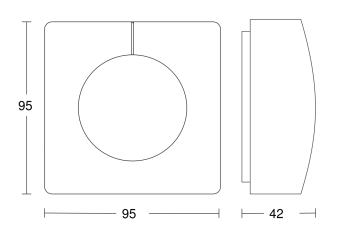

## **Dimension Drawing**

#### **Technical specifications**

| Туре                     | Constant-lighting controller                                                              |
|--------------------------|-------------------------------------------------------------------------------------------|
| Dimensions (L x W x H)   | 95 x 95 x 42 mm                                                                           |
| Sensor Technology        | Light sensor                                                                              |
| Application, place       | outdoors, Indoors                                                                         |
| Application, place, room | One-person office, classroom,<br>Open-plan office, high-bay<br>warehouse, conference room |
| Installation site        | wall, ceiling                                                                             |